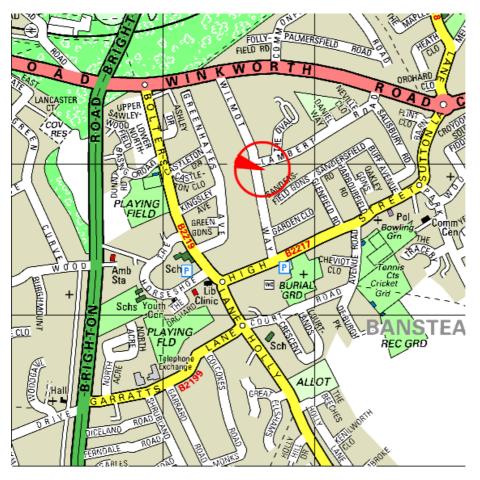

# How to find us

From the south, via the M25 motorway...

- 1. Leave the M25 at Junction 8 and head north along the A217
- 2. Follow signs to Sutton/London for approximately 5 miles
- 3. At the Banstead Crossroads (junction between the A217 Brighton Road and the A2022 Winkworth Road), turn right towards Purley
- 4. Go over a mini-roundabout and take the next right, up Wilmot Way
- 5. Half way up the hill, turn left into Lambert Road
- 6. The entrance to Scenic House is 100 yards on your right

### From the west, via Epsom...

- 1. Take the A2022 Upper High Street out of Epsom
- 2. At the junction with the A240 Reigate Road, turn right and immediately left, back onto the A2022 heading for Croydon/Purley
- 3. At the Banstead Crossroads (junction with the A217 Brighton Road), go straight on, *then follow steps 4-6 above*

#### From the north, via Sutton...

- 1. Take the A217 Brighton Road south towards Reigate
- 2. At the Banstead Crossroads (junction between the A217 and the A2022 Winkworth Road), turn left towards Purley, *then follow steps 4-6 above*

### From the east, via Purley...

- 1. Take the A2022 Foxley Lane out of Purley
- 2. At the junction with the B2218 (signposted left into Banstead), go straight on down the A2022 Winkworth Road
- 3. After half a mile, turn left into Wilmot Way, then follow steps 5-6 above